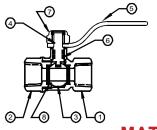

## **MATERIALS**

| NO. | PART NAME | MATERIAL                         |
|-----|-----------|----------------------------------|
| 8   | SEAT      | PTFE                             |
| 7   | NUT       | STEEL, ZINC PLATE                |
| 6   | O-RING    | BUTYL                            |
| 5   | HANDLE    | STEEL, ZINC PLATED, PLASTICOATED |
| 4   | STEM      | BRASS                            |
| 3   | BALL      | BRASS CHROME, PLATED             |
| 2   | END CAP   | BRASS                            |
| 1   | BODY      | BRASS                            |