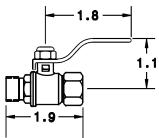

## **BRI14 SERIES 1/4 INCH BRASS BALL VALVE**

A quality, compact, quarter turn brass ball valve. Available in female, female by male NPT or female NPT by compression.

CAT. NO. BRI1438FC BRI14FC **BRI14FIP** BRI14MF