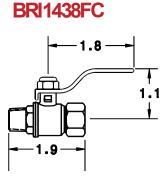

## **BRI14 SERIES 1/4 INCH BRASS BALL VALVE**

A quality, compact, quarter turn brass ball valve. Available in female, female by male NPT or female NPT by compression.

CAT. NO. BRI1438FC BRI14FC **BRI14FIP** BRI14MF