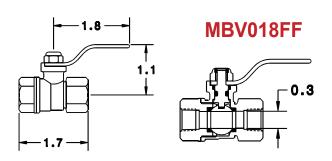

## **MBV018 SERIES 1/8 INCH BRASS BALL VALVE**

A quality, quarter turn, miniature brass ball valve, available in female by female and male by female