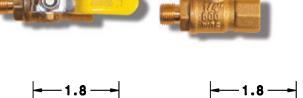

## **MBV018 SERIES 1/8 INCH BRASS BALL VALVE**

A quality, quarter turn, miniature brass ball valve, available in female by female and male by female