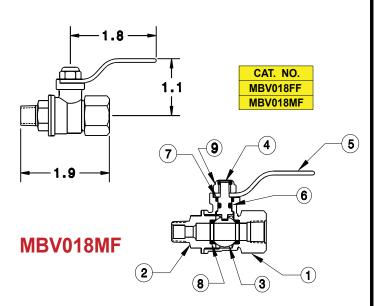

## **MBV018 SERIES 1/8 INCH BRASS BALL VALVE**

A quality, quarter turn, miniature brass ball valve, available in female by female and male by female

## **MATERIALS**

| NO. | PART NAME     | MATERIALS                        |
|-----|---------------|----------------------------------|
| 9   | LOCK NUT      | STEEL, CHROME PLATED / NYLON     |
| 8   | SEAT          | PTFE                             |
| 7   | THRUST WASHER | PTFE                             |
| 6   | O-RING        | NITRIL                           |
| 5   | HANDLE        | STEEL, ZINC PLATED, PLASTICOATED |
| 4   | STEM          | BRASS                            |
| 3   | BALL          | BRASS, CHROME PLATED.            |
| 2   | FLANGED CAP   | BRASS, CHROME PLATED             |
| 1   | BODY          | BRASS, CHROME PLATED             |