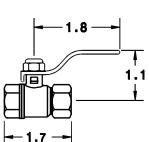

## **BRI14 SERIES 1/4 INCH BRASS BALL VALVE**

A quality, compact, quarter turn brass ball valve. Available in female, female by male NPT or female NPT by compression.

CAT. NO. BRI1438FC BRI14FC **BRI14FIP** BRI14MF