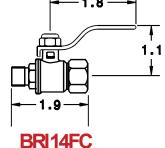

## **BRI14 SERIES 1/4 INCH BRASS BALL VALVE**

A quality, compact, quarter turn brass ball valve. Available in female, female by male NPT or female NPT by compression.

CAT. NO. BRI1438FC BRI14FC **BRI14FIP** BRI14MF