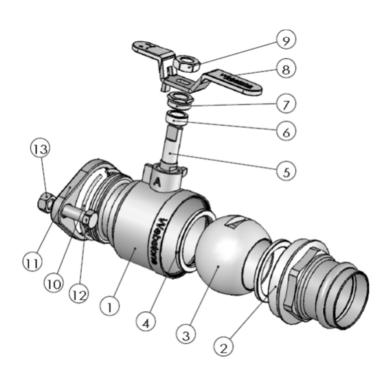

| NO. | DESCRIPTION          | MATERIAL            |
|-----|----------------------|---------------------|
| 1   | Body                 | Brass               |
| 2   | End Cap              | Brass               |
| 3   | Ball                 | Nickel plated Brass |
| 4   | Seat                 | PTFE                |
| 5   | Stem                 | Brass               |
| 6   | Packing Gland        | PTFE                |
| 7   | Packing Nut          | Brass               |
| 8   | Handle               | Stainless Steel     |
| 9   | Handle Nut           | Stainless Steel     |
| 10  | Rotating Flange Ring | Stainless Steel     |
| 11  | Rotating Flange      | Brass               |
| 12  | Flange Bolts         | Stainless Steel     |
| 13  | Flange Nuts          | Stainless Steel     |