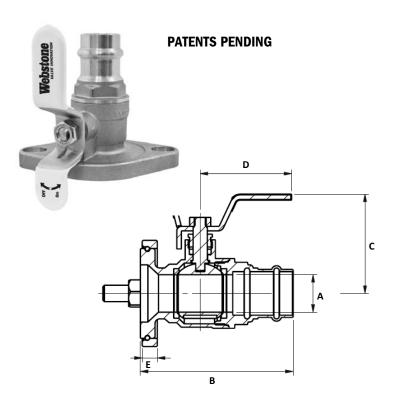

## 8140 Series

Full Port Forged Brass Uni-Flange Ball Valve w/ Detachable Rotating Flange,
Adjustable Packing Gland, Nuts & Bolts
Press x Rotating Flange
600 W0G
ISO 9001

| Item #  | Size   | CTN/CASE | A       | В       | С       | D     | E   | F       |
|---------|--------|----------|---------|---------|---------|-------|-----|---------|
| 81403HV | 3/4"   | 1/20     | 3/4     | 3 5/16  | 2 1/4   | 2 3/8 | 3/8 | 3 3/16  |
| 81404HV | 1"     | 1/20     | 1       | 4       | 2 5/8   | 2 3/8 | 3/8 | 3 3/16  |
| 81405HV | 1 1/4" | 1/20     | 1 1/4   | 4 7/16  | 2 15/16 | 3 3/8 | 3/8 | 3 3/16  |
| 81406HV | 1 ½"   | 1/10     | 1 7/16  | 4 15/16 | 3 3/16  | 3 3/8 | 3/8 | 3 3/16  |
| 81407HV | 2"     | 1/10     | 1 15/16 | 5 13/16 | 3 9/16  | 3 3/8 | 3/8 | 3 11/16 |

**Specifications:** Designed for residential, commercial or industrial use with water only. This approved Webstone valve is actuated by a blowout proof stem and features an adjustable packing gland. HV models fit both standard and high velocity pumps.