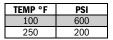

## 8140 Series

Full Port Forged Brass Uni-Flange Ball Valve w/ Detachable Rotating Flange,
Adjustable Packing Gland, Nuts & Bolts
Press x Rotating Flange
600 W0G
ISO 9001

| Item #  | Size   | CTN/CASE | A       | В       | С       | D     | E   | F       |
|---------|--------|----------|---------|---------|---------|-------|-----|---------|
| 81403HV | 3/4"   | 1/20     | 3/4     | 3 5/16  | 2 1/4   | 2 3/8 | 3/8 | 3 3/16  |
| 81404HV | 1"     | 1/20     | 1       | 4       | 2 5/8   | 2 3/8 | 3/8 | 3 3/16  |
| 81405HV | 1 1/4" | 1/20     | 1 1/4   | 4 7/16  | 2 15/16 | 3 3/8 | 3/8 | 3 3/16  |
| 81406HV | 1 ½"   | 1/10     | 1 7/16  | 4 15/16 | 3 3/16  | 3 3/8 | 3/8 | 3 3/16  |
| 81407HV | 2"     | 1/10     | 1 15/16 | 5 13/16 | 3 9/16  | 3 3/8 | 3/8 | 3 11/16 |