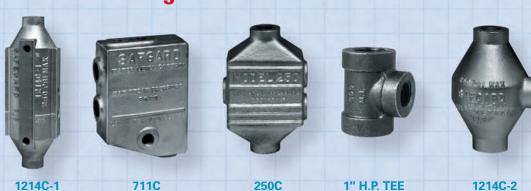

## **Manifold Fittings**

| MODEL                      | MAX. PSI          | DESCRIPTION                                                                                                                                          |
|----------------------------|-------------------|------------------------------------------------------------------------------------------------------------------------------------------------------|
| 1214C-1                    | 250               | 1" $\times$ 1" $\times$ (3) 3/4". Three-probe manifold with tri cock and gauge glass tappings. Supplied with control models LCFT 967, 250WC, 250MWC. |
| 711C                       | 35                | Two-probe manifold. Supplied with control models 711 and 724.                                                                                        |
| 250C                       | 250               | 1" x 1" x (3) 3/4". Three-probe manifold.<br>Supplied with control models 250 and 250M.                                                              |
| 1" H.P. TEE                | 250               | 1" x 1" x 3/4". High Pressure Tee for use with EL1214-SV probe.                                                                                      |
| 1214C-2                    | 250               | 1" x 1" x 3/4". One-probe manifold.                                                                                                                  |
| FOEM-1<br>FOEM-2<br>FOEM-3 | 160<br>160<br>160 | One-probe manifolds.<br>FOEM-1 is 1½" x 1½" x 3/4"; FOEM-2 is 1" x 1" x 3/4"; FOEM-3 is 1½" x 1½" x 3/4".                                            |