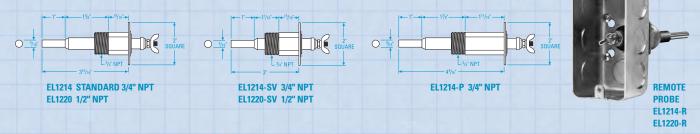

## **Probe Options/Specifications**

Add letters in the chart below to the base model number to specify other probe options. (Example: CG450P)

| MODEL<br>SUFFIX | PROBE MODEL<br>DESIGNATED | PROBE DESCRIPTION                                                                                                       |
|-----------------|---------------------------|-------------------------------------------------------------------------------------------------------------------------|
| sv              | EL1214-SV                 | 3/4" NPT. Short Inside Dimension. Designed for installation in standard reducing tee and short clearance installations. |
| SVA             | EL1220-SV                 | 1/2" NPT. Short Inside Dimension. Designed for installation in standard reducing tee and short clearance installations. |
| P               | EL1214-P                  | 3/4" NPT. Long nut for thicker boiler jackets.                                                                          |
| A               | EL1220                    | 1/2" NPT. Same dimensions as standard EL1214.                                                                           |
| R               | EL1214-R                  | 3/4" NPT. Remote mount probe mounted to j-box (standard dimensions).                                                    |
| RA              | EL1220-R                  | 1/2" NPT. Remote mount probe mounted to j-box (standard dimensions).                                                    |

Test pressure 1000 PSI, all models.

Note: All controls include one EL1214 probe unless otherwise specified.