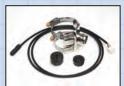

## **Remote Mounting Options**

For all HydroStat Models except 3000 Series

Wall/Jacket Mounting Kit Kit includes: 2 mounting brackets, remote sensor, plastic grommet, rubber well cap, 4 #8x1/2" self-tapping screws.

48-101 HydroStat Wall/Jacket Mounting Kit with 2' sensor
48-102 HydroStat Wall/Jacket Mounting Kit with 4' sensor
48-103 HydroStat Wall/Jacket Mounting Kit with 10' sensor

48-104 HydroStat Wall/Jacket Mounting Kit with 20' sensor

Pipe Mounting Kit Kit includes: mounting bracket for 1" to 2" pipe, remote sensor, plastic grommet, rubber well cap.

48-121 HydroStat Pipe Mounting Kit with 4' sensor