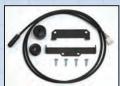

## **Remote Mounting Options**

For all HydroStat Models except 3000 Series

Wall/Jacket Mounting Kit Kit includes: 2 mounting brackets, remote sensor, plastic grommet, rubber well cap, 4 #8x1/2" self-tapping screws.

48-101 HydroStat Wall/Jacket Mounting Kit with 2' sensor
48-102 HydroStat Wall/Jacket Mounting Kit with 4' sensor
48-103 HydroStat Wall/Jacket Mounting Kit with 10' sensor

48-104 HydroStat Wall/Jacket Mounting Kit with 20' sensor