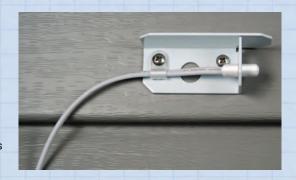

## **Remote Mounting Options**

For all HydroStat Models except 3000 Series

Wall/Jacket Mounting Kit Kit includes: 2 mounting brackets, remote sensor, plastic grommet, rubber well cap, 4 #8x1/2" self-tapping screws.

48-101 HydroStat Wall/Jacket Mounting Kit with 2' sensor
48-102 HydroStat Wall/Jacket Mounting Kit with 4' sensor
48-103 HydroStat Wall/Jacket Mounting Kit with 10' sensor

48-104 HydroStat Wall/Jacket Mounting Kit with 20' sensor