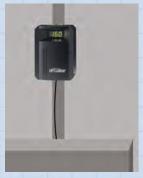

## **Outdoor Sensor Kit OS-100**

Provides outdoor reset functionality.

For HydroStat Models 3200-Plus and 3250-Plus only

**48-140** Kit includes: outdoor sensor with 9' cable (additional wire to be added in field as needed), sensor mounting bracket with 2 screws and 1 wire clip, two spade connectors, knockout wire bushing.