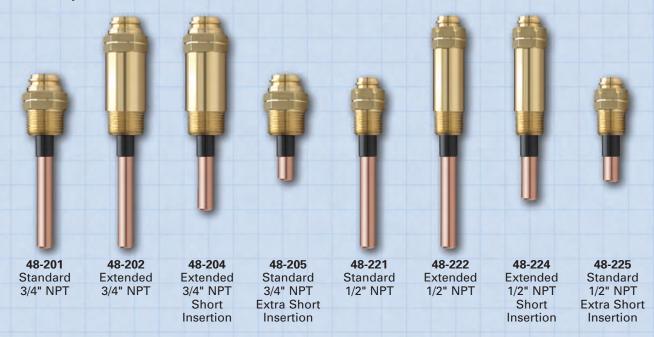

## Accessories for HydroStat Controls

## **Outdoor Sensor Kit OS-100**

Provides outdoor reset functionality.

For HydroStat Models 3200-Plus and 3250-Plus only

**48-140** Kit includes: outdoor sensor with 9' cable (additional wire to be added in field as needed), sensor mounting bracket with 2 screws and 1 wire clip, two spade connectors, knockout wire bushing.



## **Electro-Well™ Models**

To enable HydroStat's low water cut-off function.



## **Remote Mounting Options**

For all HydroStat Models except 3000 Series





Wall/Jacket Mounting Kit Kit includes: 2 mounting brackets, remote sensor, plastic grommet, rubber well cap, 4 #8x1/2" self-tapping screws.

48-101 HydroStat Wall/Jacket Mounting Kit with 2' sensor
48-102 HydroStat Wall/Jacket Mounting Kit with 4' sensor
48-103 HydroStat Wall/Jacket Mounting Kit with 10' sensor

48-104 HydroStat Wall/Jacket Mounting Kit with 20' sensor





Pipe Mounting Kit Kit includes: mounting bracket for 1" to 2" pipe, remote sensor, plastic grommet, rubber well cap.

48-121 HydroStat Pipe Mounting Kit with 4' sensor